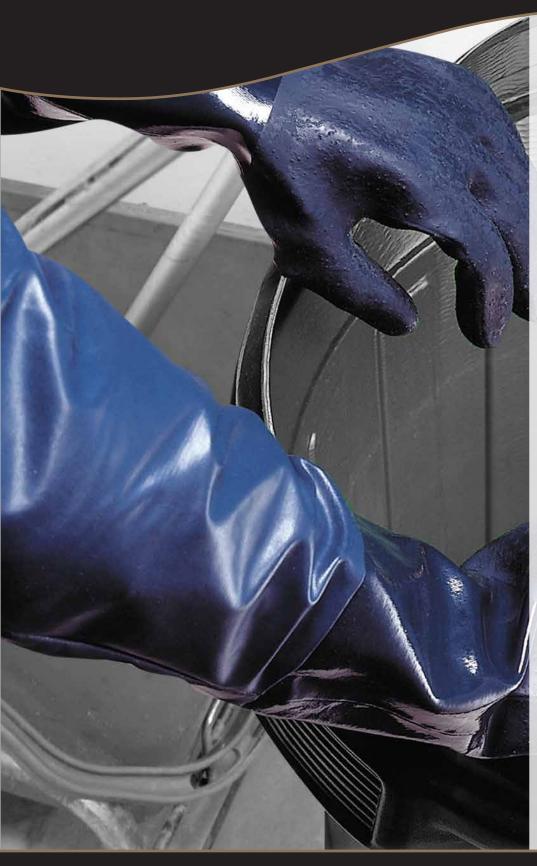

## Long Nite™

Long Nite™ is a nitrile coated gauntlet on a cotton liner with an integral nitrile sleeve. This nitrile gauntlet performs well to protect against oil, grease and various detergents. It has a granular dip finish over the entire hand area which provides a roughened surface increasing the level of grip for safer handling in both wet and dry conditions. It is anatomically shaped and flexible minimising hand fatigue, and the soft cotton liner eases donning and prevents discomfort keeping the hands dry, cool and comfortable. The integral nitrile sleeve provides extra splash protection to the arms and is elasticated at the top keeping the sleeve in place and preventing any liquids or debris from entering.

## Typically used for:

- Oil Filtration
- Drainage Works
- · Cleaning & Janitorial