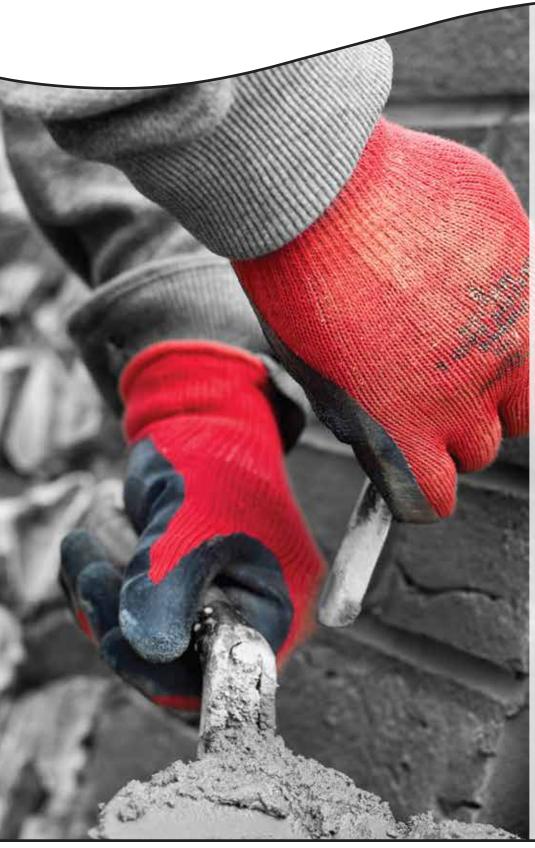

## Matrix® Red L

Matrix® Red L is a seamless knitted polycotton liner with a crinkle latex palm coating offering excellent grip and good all round protection in general handling situations. The crinkle latex palm coating ensures safe handling in both wet and dry environments, and is very durable, offering outstanding tear resistance. The elasticity of natural latex means that it is extremely flexible; combine this with the soft seamless polycotton liner and elasticated knit wrist, and you have a very comfortable glove with minimal hand fatigue in extended use.