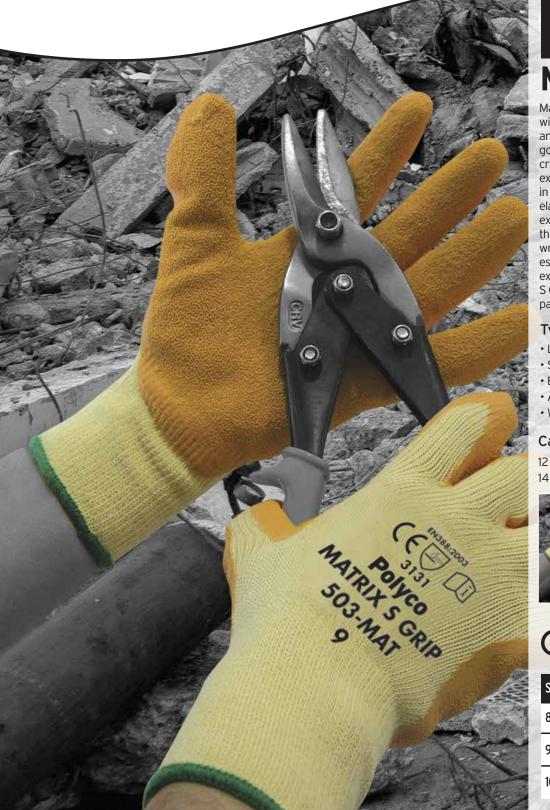

## Matrix<sup>®</sup> S Grip

Matrix<sup>®</sup> S Grip is a general handling glove with a seamless knitted polycotton liner and a crinkle latex palm coating. With good abrasion and tear resistance, the crinkle latex palm coating provides excellent grip and ensures safe handling in both wet and dry conditions. The elasticity of natural latex means that it is extremely flexible, which together with the seamless liner and elasticated knit wrist, makes it very comfortable especially in prolonged use. Offering exceptional value for money the Matrix<sup>®</sup> S Grip is available with either an orange palm coating or a green palm coating.