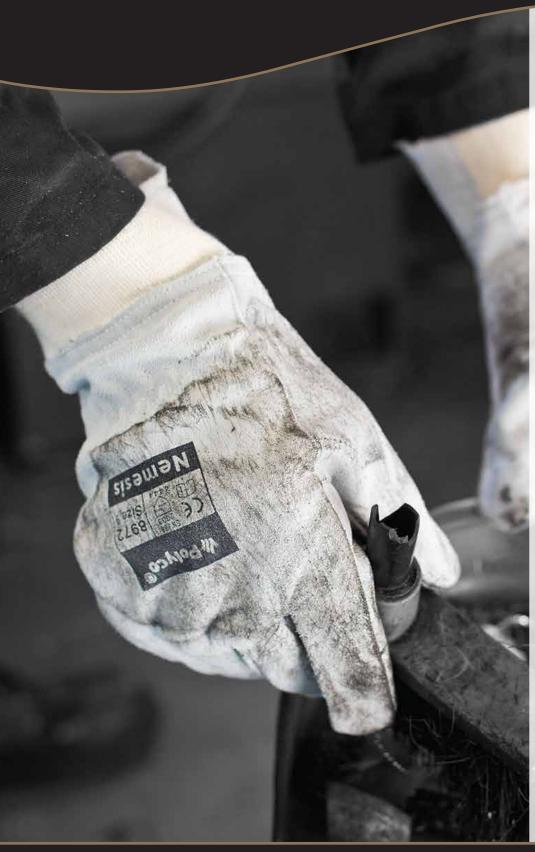

## Nemesis™

Nemesis $^{\text{TM}}$  is a leather glove with a cut resistant seamless knitted liner providing excellent mechanical protection. Attaining excellent EN388 scores in all categories, Nemesis<sup>™</sup> offers the user a very high level of protection, and handles well in both wet and dry conditions. The seamless knitted liner blend provides good cut resistance and absorbs perspiration keeping the hands safe, cool and comfortable. The elasticated wrist has an integral leather vein patch for extra protection. It also ensures a secure fit and keeps hands free from dust and debris.

## Case Quantity:

10 pair per polybag 50 pairs per case

| Size | Code | Length |
|------|------|--------|
| 8    | 8971 | 31cm   |
| 9    | 8972 | 32cm   |
| 10   | 8973 | 32cm   |
| 11   | 8974 | 33cm   |
| 12   | 8975 | 33cm   |