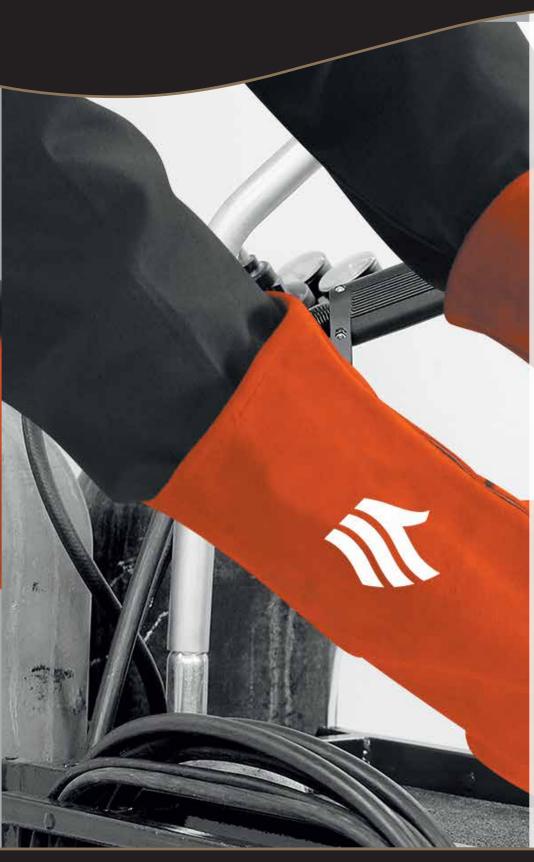

## **Weldmaster®**

Weldmaster® is a premium quality chrome leather welding gauntlet fully compliant with EN12477:2001 Standard for Type A welding gauntlets. Made from tough-wearing leather, this heavy duty gauntlet has been specifically designed for Type A welding (Mig/Arc welding) but is suitable for a large number of applications requiring heat resistance and protection from minor splashes of molten metal. It offers excellent mechanical protection and attains a maximum EN388 score for abrasion resistance. The cotton liner and additional soft fleecy lining sewn into the hand area makes it comfortable and allows for prolonged use without discomfort to the wearer.

## Typically used for:

- Heavy Duty Thermal Welding Applications
- Automotive Manufacturing