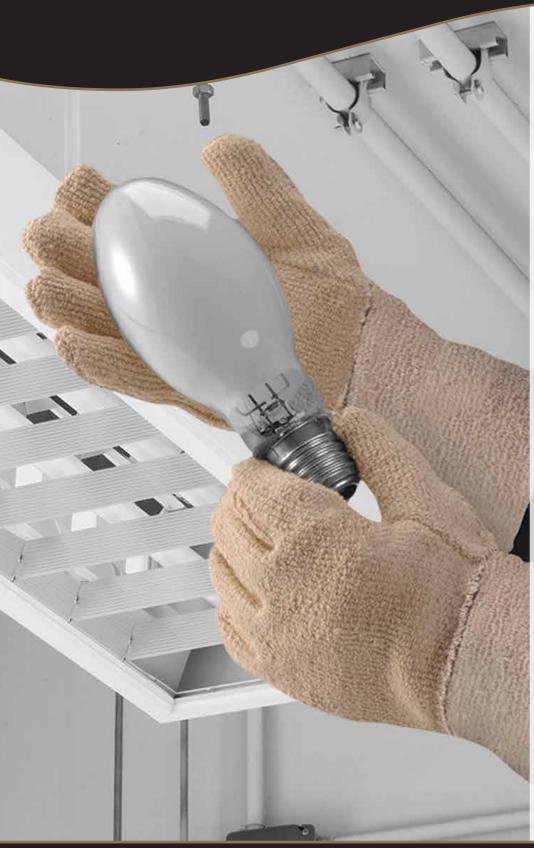

## **Thermatex**<sup>™</sup>

Thermatex $^{\text{TM}}$  is a heavyweight terrycloth cotton glove that offers good insulation against heat. In addition to its insulating properties, the glove provides excellent tear resistance and has good overall mechanical protection, which also serves to increase durability. The soft terrycloth cotton fabric offers the wearer a high degree of comfort enabling prolonged use without irritation. It is available in a choice of two styles, which affords a varying degree of protection to the lower arm to suit the task in hand: a heavyweight knit wrist (32oz) and a heavyweight 40cm reverse terry loop gauntlet

## Typically used for:

- Pressings
- Handling Hot Components
- · Glass Making
- Plastic Mouldings
- Foundry Work