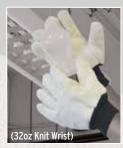

## **Thermatex**<sup>™</sup>

Thermatex $^{\text{TM}}$  is a heavyweight terrycloth cotton glove that offers good insulation against heat. In addition to its insulating properties, the glove provides excellent tear resistance and has good overall mechanical protection, which also serves to increase durability. The soft terrycloth cotton fabric offers the wearer a high degree of comfort enabling prolonged use without irritation. It is available in a choice of two styles, which affords a varying degree of protection to the lower arm to suit the task in hand: a heavyweight knit wrist (32oz) and a heavyweight 40cm reverse terry loop gauntlet

## Case Quantity:

1 pair per polybag 50 pairs per case

| Size                             | Large      |
|----------------------------------|------------|
| 32oz Knit Wrist                  | CTH300/MNS |
| 34oz Reverse Terry Loop Gauntlet | CTH310/MNS |
|                                  |            |