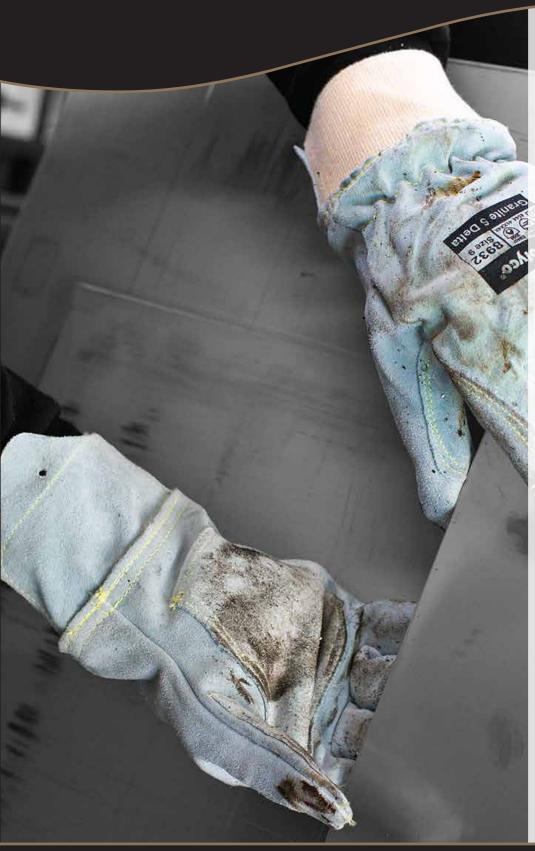

## Granite 5® Delta

The Granite 5® Delta is a quality split leather glove with a seamless high cut resistant liner that offers outstanding protection. Attaining maximum EN388 scores in all categories, the Granite 5® Delta offers the user an excellent level of protection. It is made from a high quality split leather which is reinforced at the palm and thumb area, and extends to provide extra protection around the wrist. Double stitched Kevlar® thread is used throughout for extra strength. The seamless liner is made from a soft yarn to provide exceptional comfort for the wearer and allows for the glove to be worn for long periods of time without discomfort. Additionally, the glove conforms to standard EN407 for Thermal Hazards, obtaining a maximum score for burning behaviour and small splashes of molten metal.