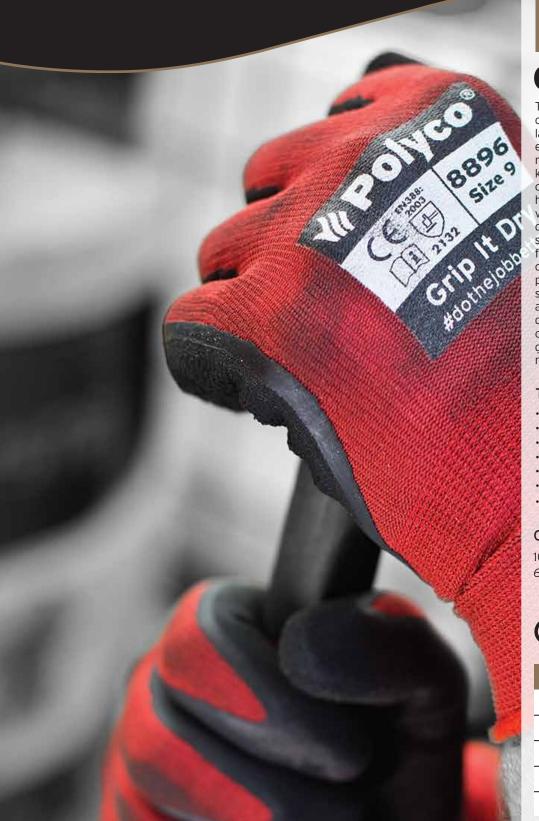

## Grip It<sup>®</sup> Dry

The Grip It<sup>®</sup> Dry is an extremely comfortable nylon glove with a sponge latex palm coating that provides excellent dry grip. Close fitting to give maximum dexterity, the seamless knitted liner is extremely flexible and comfortable to wear. The back of the hand has been left uncoated to provide ventilation keeping the hands cool and dry, and the elasticated wrist ensures a secure fit and keeps the hands free from dust and debris. The sponge latex coating covering the palm and fingers provides excellent dry grip and is very soft, making it extremely flexible allowing for prolonged use without discomfort. The Grip It® Dry is the comfortable choice of general handling glove when safe and secure handling is needed.

## Case Quantity:

10 pairs per polybag 60 pairs per case

| Size | Code | Length |
|------|------|--------|
| 7    | 8894 | 21cm   |
| 8    | 8895 | 23cm   |
| 9    | 8896 | 24cm   |
| 10   | 8897 | 25cm   |
| 11   | 8898 | 26cm   |