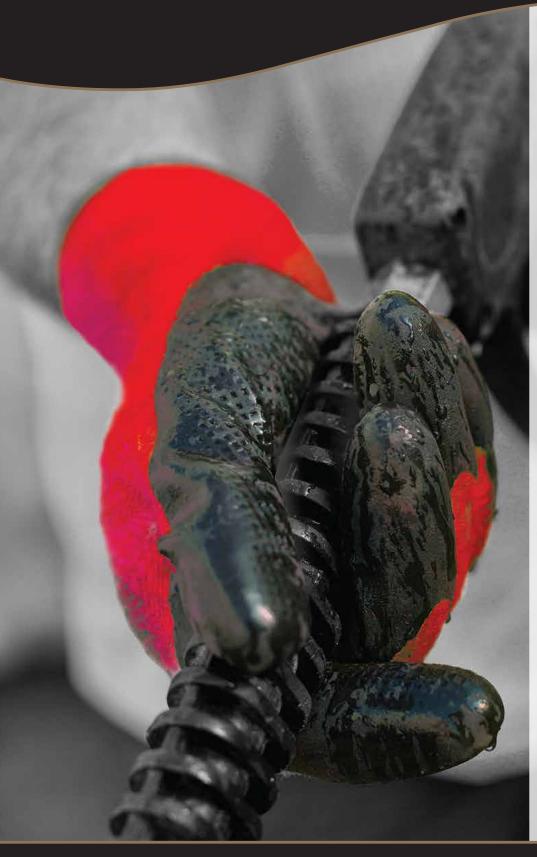

## Grip It® Plus

The Grip It® Plus is a general handling glove that has been designed to provide maximum grip and ultimate comfort. The resilient latex coating has been embossed with a waffle texture on the palm of the hand contributing directly to the glove's highly effective gripping ability. It also offers good resistance to mechanical hazards, providing good abrasion and tear protection. The soft brushed acrylic liner and open-back style ensure high levels of comfort and breathability.