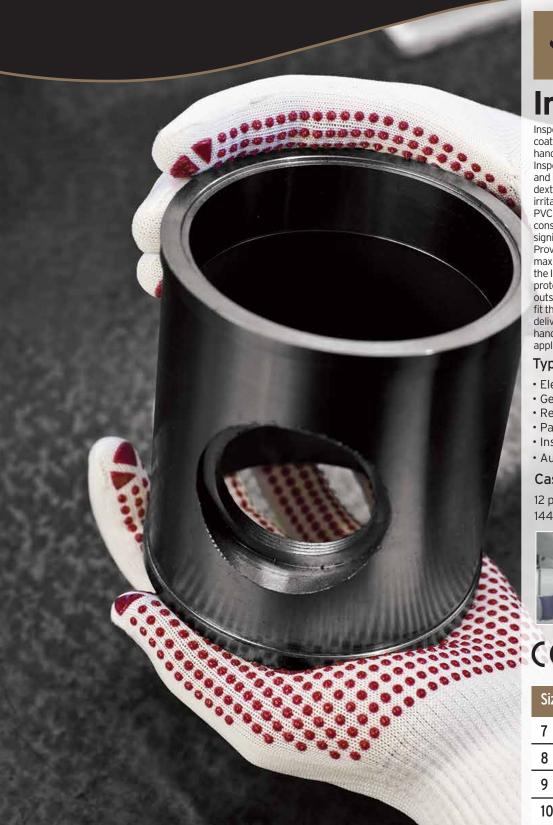

## Inspec Grip<sup>™</sup>

Inspec Grip<sup>™</sup> is a seamless knitted PVC dot coated inspection glove offering outstanding handling ability. The knitted nylon shell of the Inspec Grip<sup>™</sup> provides a close and flexible fit, and is seamless making it extremely dextrous and comfortable, preventing irritation during long periods of wear. The red PVC dots provide an exceptional grip making a considerable difference in productivity and significantly increasing safety for the user. Providing good abrasion resistance and a maximum EN388 score for tear resistance, the Inspec Grip™ offers good mechanical protection and is extremely durable. With its outstanding gripping ability and comfortable fit the Inspec Grip<sup>™</sup> is the smart choice, delivering the best overall performance in handling, packing and light assembly applications. Available in white and grey.