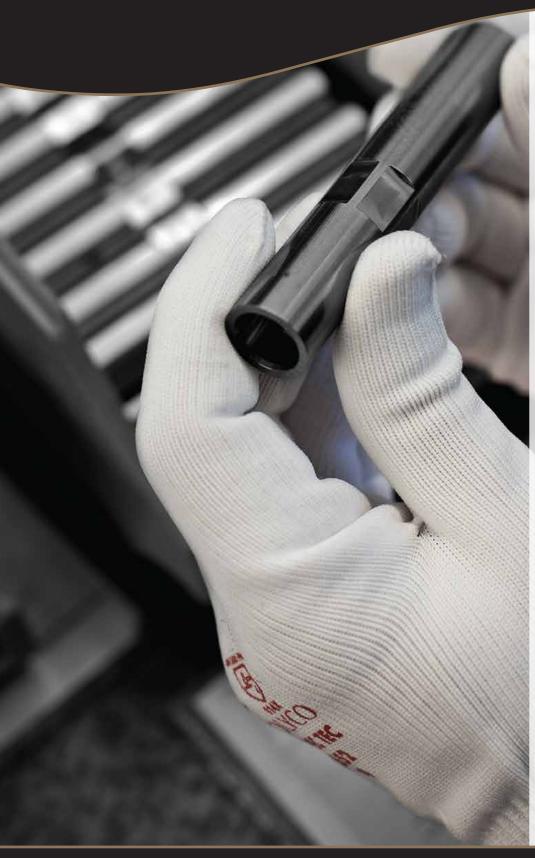

## Inspec Tec<sup>™</sup>

Inspec  $\mathsf{Tec}^{\scriptscriptstyle\mathsf{TM}}$  is a seamless knitted stretch nylon inspection glove. The white knitted stretch nylon shell of the Inspec Tec™ provides a close fit with excellent dexterity and handling ability. Seamless and breathable, it prevents irritation during long periods of wear and extends to form an elasticated knit wrist providing a secure fit and keeping the hands free of dust and debris. Attaining maximum EN388 score for tear resistance, the Inspec Tec<sup>™</sup> offers good mechanical protection and durability. Low linting to reduce the risk of product contamination, the Inspec Tec™ is the ideal choice for inspection and light assembly applications.