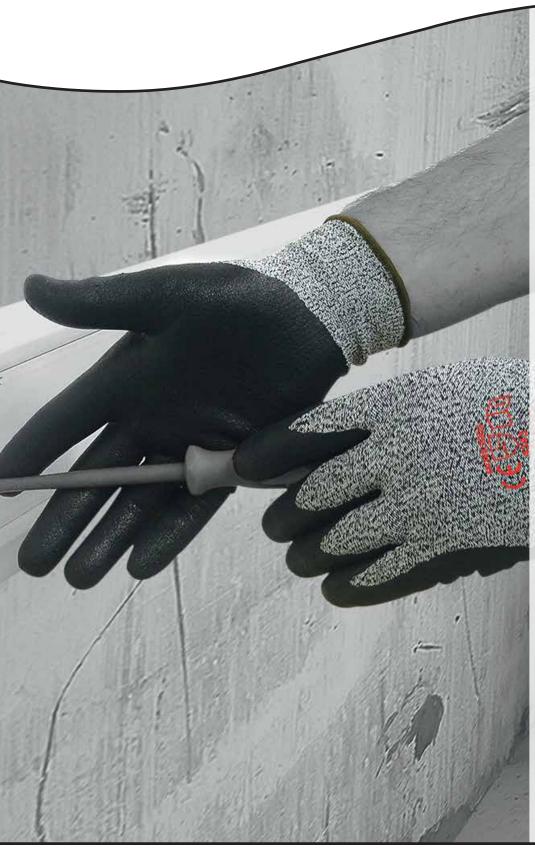

## Matrix® C3

Matrix® C3 is a seamless cut resistant

liner with a polyurethane palm coating, offering outstanding fit and dexterity as well as Cut Level 3 protection. The glove's combination of high abrasion and tear resistance is enhanced by its good cut resistant performance. The seamless shell made from a high spec yarn with Lycra is designed to be close fitting giving the user superior dexterity. The polyurethane palm coating provides excellent grip which performs well in both wet and dry conditions. These properties and its competitive price make the Matrix® C3 the ideal choice for use in numerous handling applications. Also available on a header card for easy display and allowing for lower order quantities.