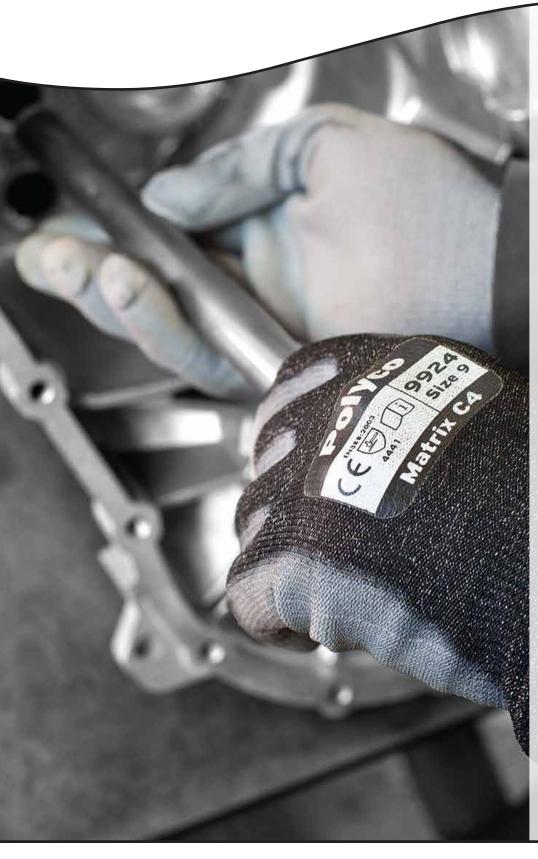

## Matrix® C4

Matrix® C4 is a seamless cut resistant liner with a polyurethane palm coating. The Matrix® C4 attains maximum EN388 scores in abrasion and tear resistance yet is extremely lightweight and flexible. The breathable close fitting seamless knitted liner is made from an engineered yarn offering good protective properties while preserving comfort and sensitivity. The incredibly resilient polyurethane palm coating is flexible and hard-wearing, and has excellent gripping ability performing well in both wet aand dry environments. In summary, the Matrix® C4 is extremely durable and delivers good performance, reliability and value for money. Also available on a header card.