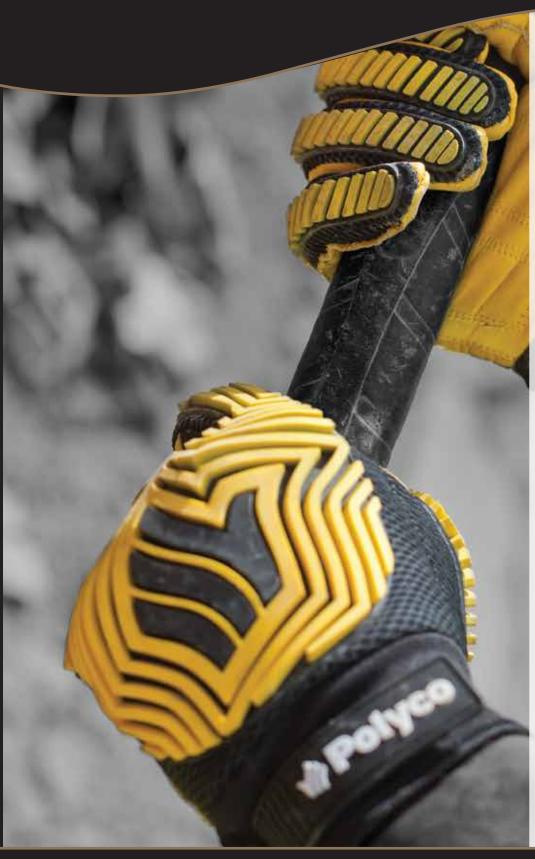

## Multi-Task L™

Multi-Task L<sup>™</sup> is a nylon mesh liner with a high grade leather palm and impact protection. The highly flexible thermoplastic rubber protection applied to the hand and fingers has been carefully engineered to safeguard from impact injury without restricting movement. The addition of a foam liner around the knuckle area adds further protection but ultimately provides optimum comfort, helping to alleviate hand fatigue. There is a leather reinforcement between the thumb and forefinger for extra protection, and spandex has been used between the fingers to facilitate flexibility and increase breathability. With a soft padded leather palm providing excellent grip and an elasticated neoprene cuff with adjustable VELCRO® wrist strap, you are assured of yet another benchmark product from Polyco.