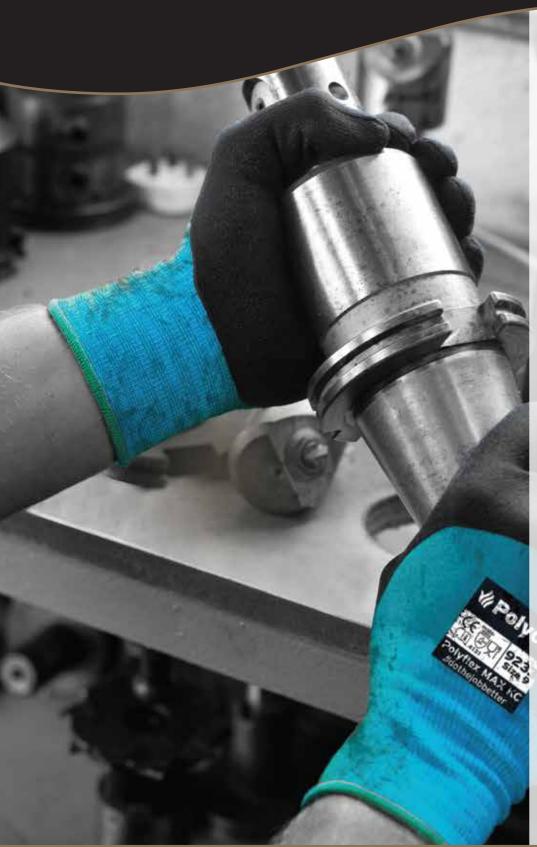

## Polyflex® **MAX KC**

Polyflex® MAX KC is lightweight seamless knitted glove with a foamed nitrile knuckle coating. The lightweight nitrile coating has been infused with air bubbles to provide an inherent cushioning effect which enhances grip in dry, damp and oily conditions. It is highly resistant to tear and abrasion, making for a very durable and long-lasting glove. The breathable lightweight liner is constructed from nylon and elastane which makes it flexible, resilient and extremely comfortable. Tested in accordance with European standard EN 1186, it is also suitable for food contact allowing for use in food preparation and processing.

## Typically used for:

- · General Assembly
- · Light Engineering
- · Automotive Maintenance & Repair
- Construction
- Manufacturing
- Oil & Gas Applications
- · Warehousing & Distribution
- Food Processing and Preparation