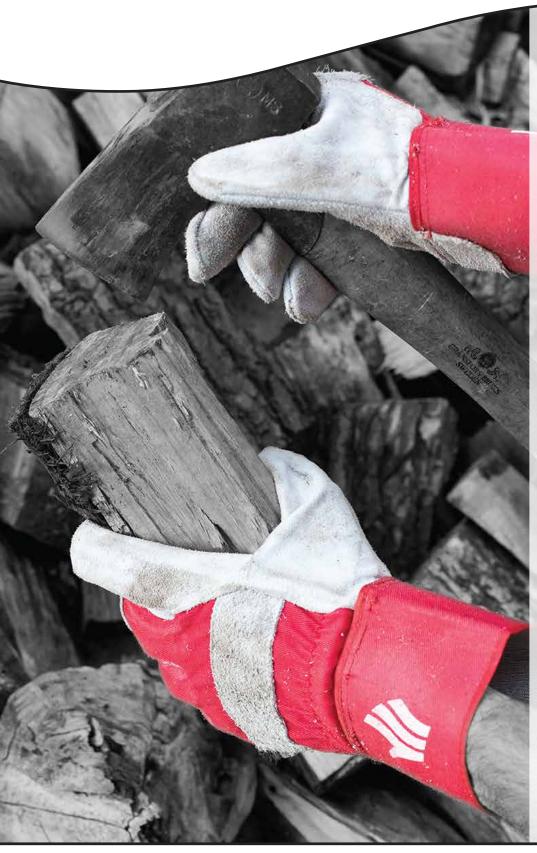

## **Premium** Chrome Rigger™ **LR158R**

Premium Chrome Rigger™ LR158R from Polyco is a durable chrome leather rigger glove offering an excellent level of protection. Made from selected chrome leather, the LR158R attains maximum EN388 scores for abrasion and tear resistance. Covering the fingertips, forefinger, thumb and knuckle area, the leather extends over the rubberised cuff providing a vein patch and reinforcing protection to the wrist. The LR158R is machine press cut to maintain consistent quality and size, and double stitched at the seams for extra strength. A fleece lining has been sewn onto the inside of the palm adding a level of comfort that is so often missing from traditional rigger gloves. Also available on header card for display purposes and allowing for lower order quantities.