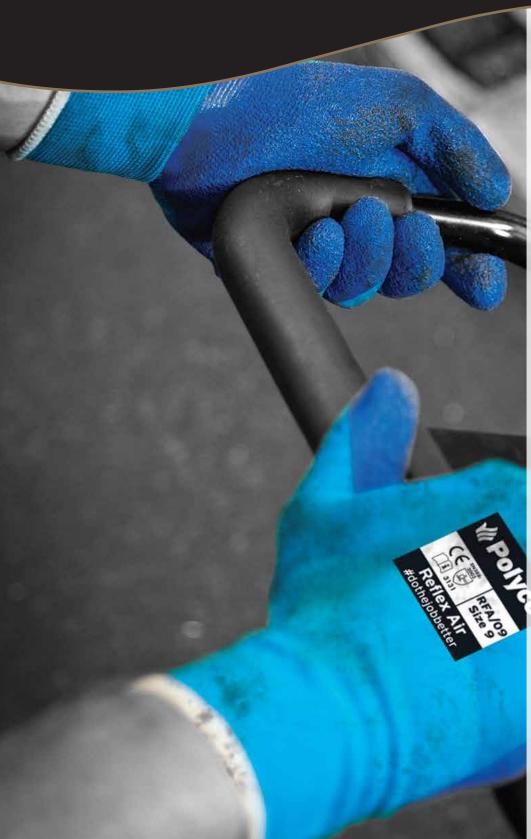

## Reflex® Air

Reflex® Air is a medium duty general purpose glove that combines protection, grip and user comfort for ultimate productivity. The super-lightweight flexible liner constructed of nylon and elastane offers optimum comfort and dexterity to the user. The crinkle latex palm coating is proficient in both wet and dry environments, and is highly resistant to tear and abrasion making for a durable and long-lasting glove. With an elasticated knitted wrist for a secure fit, it is the perfect choice of glove for those general handling duties.