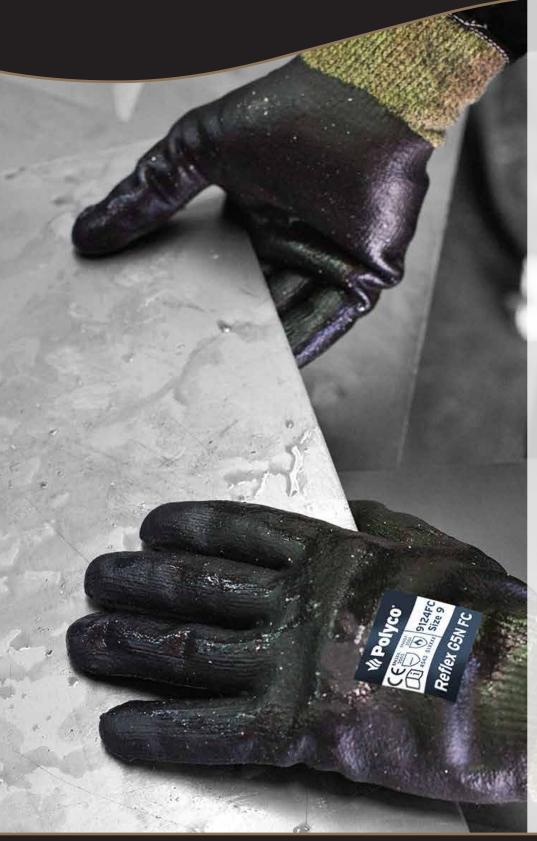

## Reflex<sup>®</sup> G5N & Reflex<sup>®</sup> G5N FC

The Reflex<sup>®</sup> G5N is a high cut resistant glove with a foamed nitrile coating. The seamless knitted liner offers the highest level of cut resistance available, yet is extremely comfortable due to the soft finish of the yarn. It is anatomically shaped which increases flexibility and ensures that hand fatigue is kept to a minimum when worn for an extended period of time. Available with a palm coating (Reflex<sup>®</sup> G5N) or with a full coating (Reflex® G5N FC), the foamed nitrile offers added protection against abrasion, tear and puncture hazards, as well as providing excellent grip in both wet and oily environments.

## Typically used for:

- Glass Handling Steel Handling
- Automotive Manufacturing
- Sheet Metal Fabrication