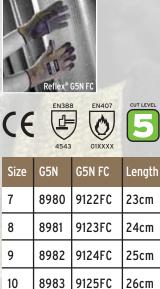

## Reflex<sup>®</sup> G5N & Reflex<sup>®</sup> G5N FC

The Reflex<sup>®</sup> G5N is a high cut resistant glove with a foamed nitrile coating. The seamless knitted liner offers the highest level of cut resistance available, yet is extremely comfortable due to the soft finish of the yarn. It is anatomically shaped which increases flexibility and ensures that hand fatigue is kept to a minimum when worn for an extended period of time. Available with a palm coating (Reflex<sup>®</sup> G5N) or with a full coating (Reflex® G5N FC), the foamed nitrile offers added protection against abrasion, tear and puncture hazards, as well as providing excellent grip in both wet and oily environments.