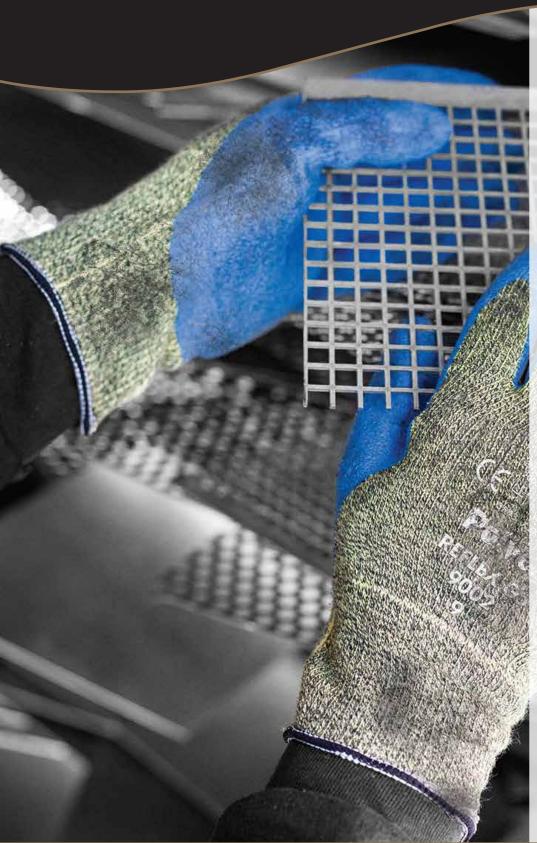

## Reflex® G5

Reflex® G5 is a high cut resistant liner with a crinkle latex coating for exceptional wet and dry grip. The seamless knitted liner attains the highest level of cut resistance, European standard EN388 Cut Level 5. The yarn is made with a soft finish providing exceptional comfort to the wearer and is elasticated at the wrist to ensure a secure fit. The crinkle latex coating offers added protection against abrasion, tear and puncture hazards, as well as providing excellentgrip in both wet and dry conditions. It is extremely flexible and is anatomically shaped to reduce hand fatigue in extended use. This glove is ideal for use in environments where there is a high level of risk from cut injury, and when a safe grip is needed.

## Typically used for:

- Glass Handling
- Automotive Manufacturing
- Sheet Metal Fabrication
- Glazing