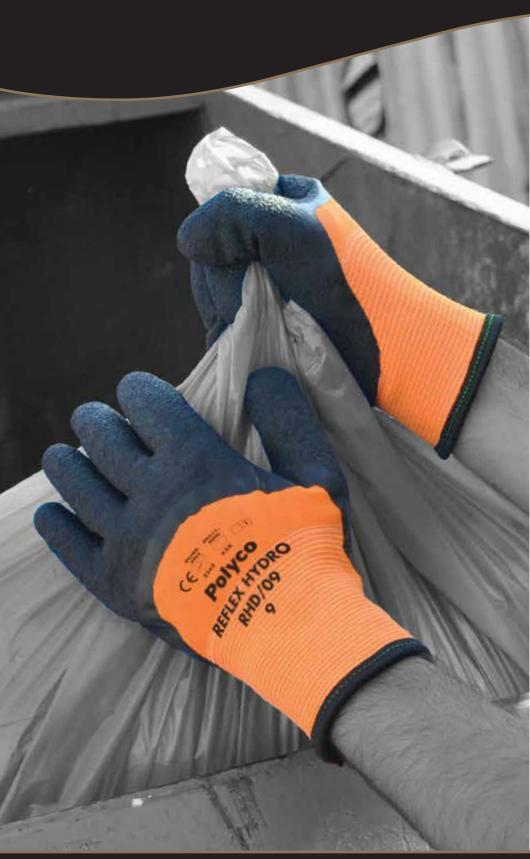

## Reflex® Hydro

Reflex® Hydro is a thermal lined latex coated glove, perfect for wet and cold conditions. The Reflex® brand is synonymous with quality and high performance, and the Reflex® Hydro is no exception. The three-quarter crinkle latex coating is extremely flexible and designed to give maximum grip in wet conditions, providing the user with assured handling at all times. The glove has excellent tear resistance and good abrasion, cut and puncture resistance making it extremely durable and long lasting.