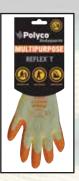

## **Reflex®** T

Reflex<sup>®</sup> T is a general handling seamless knitted polycotton glove with a crinkle latex palm coating that provides excellent grip in both wet and dry conditions. From Polyco's renowned Reflex<sup>®</sup> range, the Reflex<sup>®</sup> T safeguards the wearer from mechanical hazards. The crinkle latex palm coating provides excellent grip and is highly elastic making it extremely flexible thereby allowing for prolonged use with minimal hand fatigue. The elasticated knit wrist not only ensures a secure fit, it also keeps the hands free from dust and debris. The Reflex<sup>®</sup> T (orange) is also available on header card for display purposes and for lower order quantities.