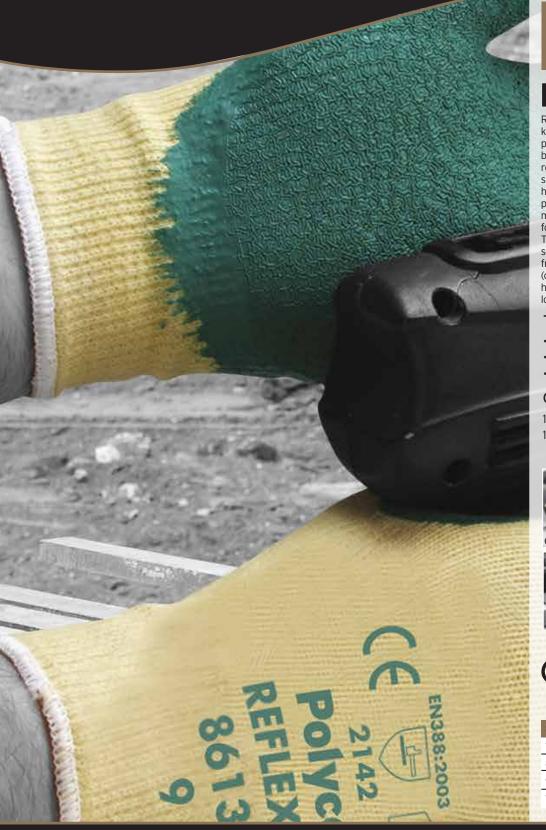

## **Reflex®** T

Reflex<sup>®</sup> T is a general handling seamless knitted polycotton glove with a crinkle latex palm coating that provides excellent grip in both wet and dry conditions. From Polyco's renowned Reflex<sup>®</sup> range, the Reflex<sup>®</sup> T safeguards the wearer from mechanical hazards. The crinkle latex palm coating provides excellent grip and is highly elastic making it extremely flexible thereby allowing for prolonged use with minimal hand fatigue. The elasticated knit wrist not only ensures a secure fit, it also keeps the hands free from dust and debris. The Reflex<sup>®</sup> T (orange) is also available on header card for display purposes and for lower order quantities.