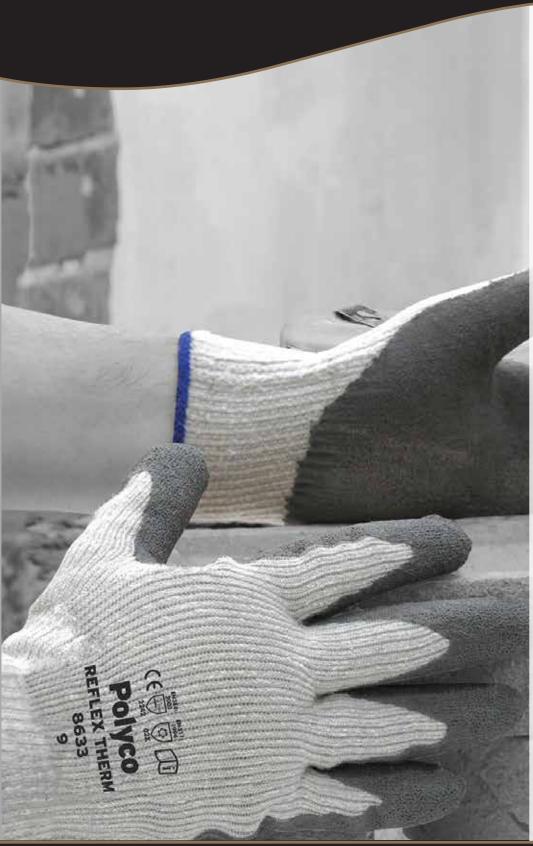

## Reflex® Therm

Reflex® Therm is a general handling glove with a thermal liner and a crinkle latex palm coating from Polyco's renowned Reflex® range. The Reflex® Therm safeguards the wearer from mechanical hazards while keeping hands warm and comfortable. The crinkle latex palm coating provides excellent grip in both wet and dry conditions and is highly elastic making it extremely flexible allowing for prolonged use with minimal hand fatigue. The elasticated knit wrist not only ensures a secure fit, it also keeps the hands free from dust and debris. A very comfortable glove with excellent grip, the Reflex® Therm is a great choice for outdoor general handling duties.

## Typically used for:

- · Food Retailing
- Outdoor Work
- Bricklaying
- Scaffolding
- Site Cleaning
- Materials Handing
- Paving
- Warehouse Work
- Local Authority Work

## Case Quantity:

10 pairs per polybag 120 pairs per case

| Size | Code | Length |
|------|------|--------|
| 8    | 8632 | 24cm   |
| 9    | 8633 | 26cm   |
| 10   | 8634 | 27cm   |