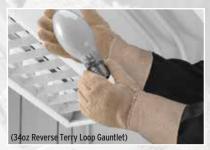

## Thermatex™

Thermatex $^{\text{TM}}$  is a heavyweight terrycloth cotton glove that offers good insulation against heat. In addition to its insulating properties, the glove provides excellent tear resistance and has good overall mechanical protection, which also serves to increase durability. The soft terrycloth cotton fabric offers the wearer a high degree of comfort enabling prolonged use without irritation. It is available in a choice of two styles, which affords a varying degree of protection to the lower arm to suit the task in hand: a heavyweight knit wrist (32oz) and a heavyweight 40cm reverse terry loop gauntlet

## Case Quantity:

1 pair per polybag 50 pairs per case

| Size                             | Large      |
|----------------------------------|------------|
| 32oz Knit Wrist                  | CTH300/MNS |
| 34oz Reverse Terry Loop Gauntlet | CTH310/MNS |
|                                  |            |