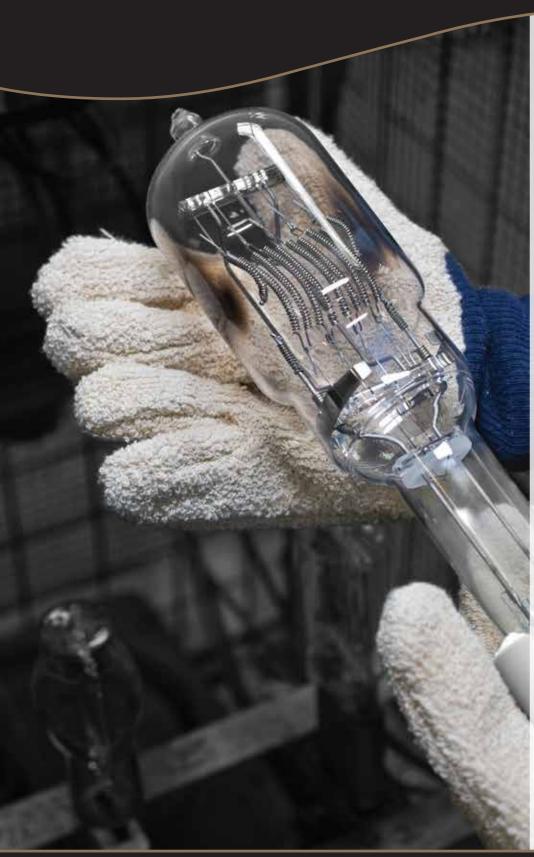

## Thermatex™

Thermatex $^{\text{TM}}$  is a heavyweight terrycloth cotton glove that offers good insulation against heat. In addition to its insulating properties, the glove provides excellent tear resistance and has good overall mechanical protection, which also serves to increase durability. The soft terrycloth cotton fabric offers the wearer a high degree of comfort enabling prolonged use without irritation. It is available in a choice of two styles, which affords a varying degree of protection to the lower arm to suit the task in hand: a heavyweight knit wrist (32oz) and a heavyweight 40cm reverse terry loop gauntlet

## Typically used for:

- Pressings
- Handling Hot Components
- · Glass Making
- Plastic Mouldings
- Foundry Work